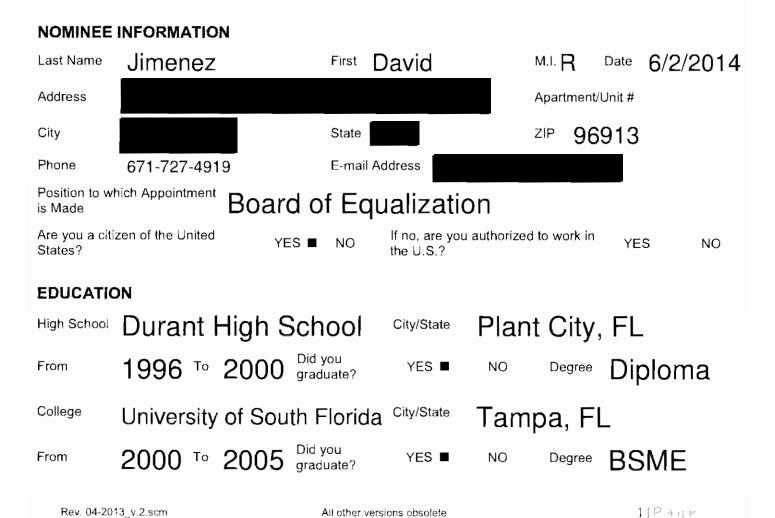

- 8. The Legislature did consent to the nomination of Mr. Michael J. Makio to serve as the Architect Representative to the Guam Historic Preservation Review Board for a term of four (4) years as defined by §76505, Article 5, Chapter 76 of Title 21, Guam Code Annotated beginning on March 21, 2014 to March 20, 2018.
- 9. The Legislature did consent to the nomination of Ms. Rebecca A.R. Duenas to serve as the Chamorro Culture Representative Alternate to the Guam Historic Preservation Review Board for a term of four (4) years as defined by §76508, Article 5, Chapter 76 of Title 21, Guam Code Annotated beginning on March 21, 2013 to March 20, 2017.
- 10. The Legislature did consent to the nomination of Mr. David R. Jimenez to serve as a member of the Board of Equalization for a term of four (4) years as defined by §24501, Chapter 24, Article 5 of Title 11, Guam Code Annotated beginning on August 29, 2011 to August 28, 2015.